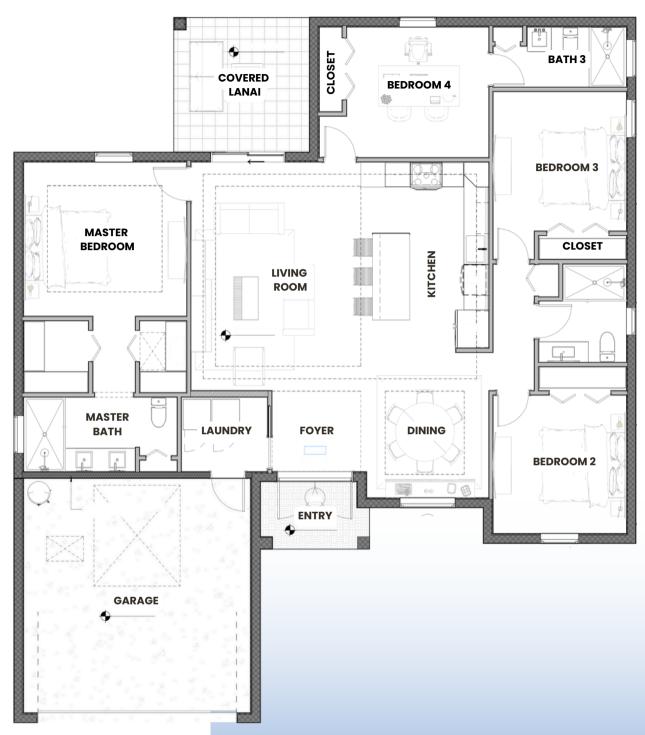

# FLOOR PLAN

Brescon

**3rangus, LLC** 

**Area Summary** 

Total A/C Living Area: 1612 Sq Ft Entrance: 43 Sq Ft Garage: 368 Sq Ft Lanai: 113 Sq Ft Total Under Roof: 2136 Sq Ft

High Ceilings - 9ft+ throughout

Double Height Ceilings with Elegant interior details Light textured finish walls & ceilings throughout

Sherwin Williams Flat Paint

Dual Walk-In Closets In Master Bedroom

1612 Saft Living Area