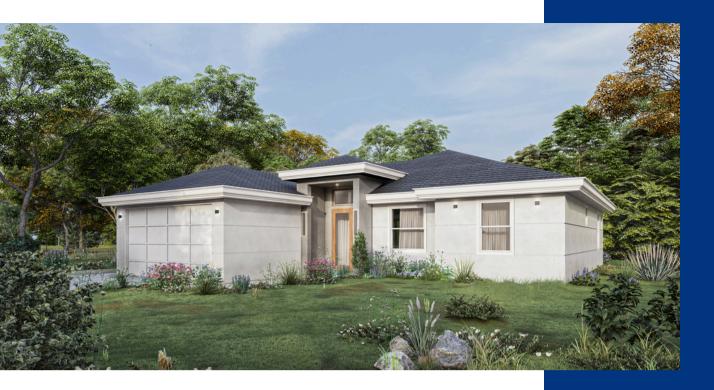

# **Monserrat Model**

Located in Golden Gate Estates, Naples FL

### **Exterior**

Elegant Modern Arquitectural Design Styles Stylish Stucco Details Oversized 12' Ft Entry Lighted Front Porch Entry & Garage

Modern Sleek Outdoor Decorative Coach Lights on Front of Home

Exterior Lighting

Hurricane Impact Windows & Doors Fully Sodded and Landscaped site with Automatic Multi-Zone Sprinkler System Covered Entry & Lanai/Patio

Two-car Garage - Remote Control Doors 12' Ft wide Paved Asphalt Driveway Reverse Osmosis Water Filter System (Filtered Water throughout all Home)