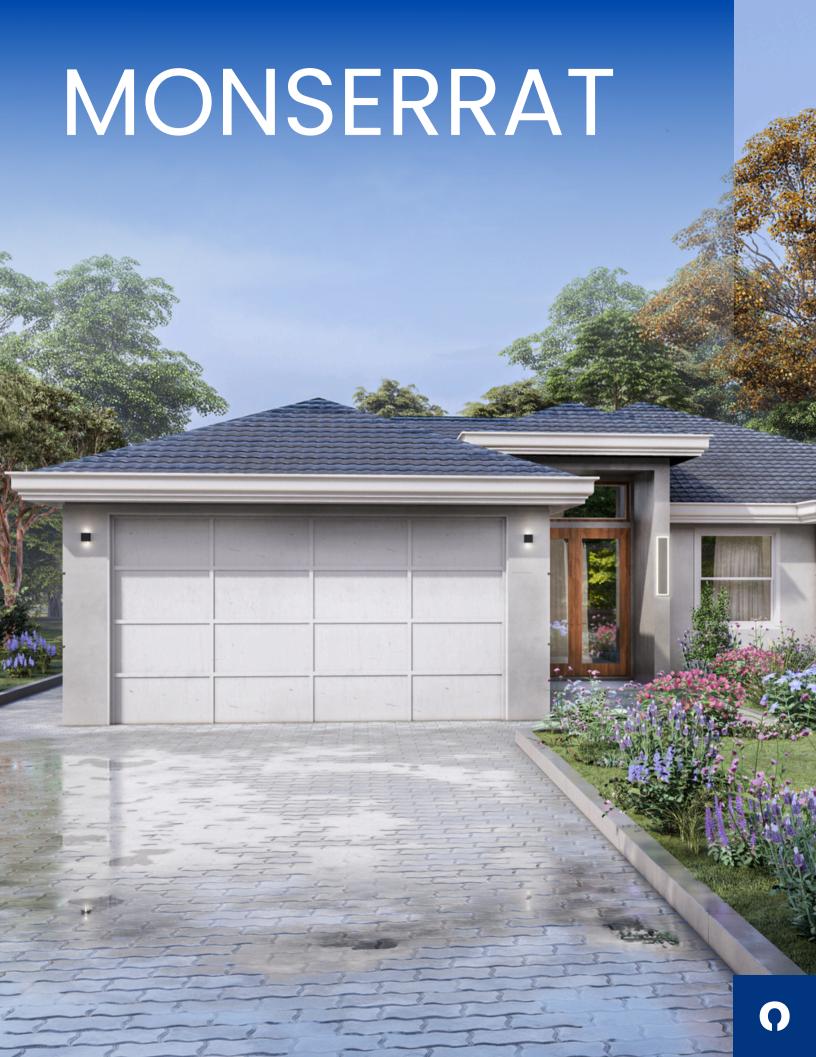

# **Monserrat Model**

Located in Golden Gate Estates, Naples FL

### **Exterior**

Elegant Modern Arquitectural Design Styles Stylish Stucco Details Oversized 12' Ft Entry Lighted Front Porch Entry & Garage

Modern Sleek Outdoor Decorative Coach Lights on Front of Home

Exterior Lighting

Hurricane Impact Windows & Doors Fully Sodded and Landscaped site with Automatic Multi-Zone Sprinkler System Covered Entry & Lanai/Patio

Two-car Garage - Remote Control Doors 12' Ft wide Paved Asphalt Driveway Reverse Osmosis Water Filter System (Filtered Water throughout all Home)